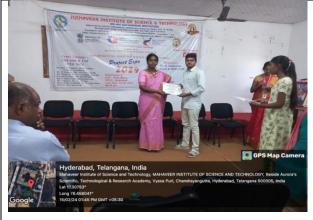

9. Photo's with GeoTag

Dr.S.Padmaja, Asso. Professor, HonourableJudge,Dr.V.Ushasree, Principal, Dr.Malla Reddy, Professor &OSD

#### **Group Photo**

Pavani (20E31A0552), Harshith (20E31A0563 , P. Vani (20E31A0564) Project Title : Wild Prediction using Machine learning

Dasari bhargavI(20E31A0549) Akitikaveri(21E35A0501) Jarpularavindher(21E35A0504) Project Tile : Detection of Cyber Bullying on Social Media Using Machine Learning