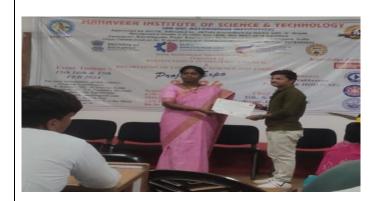

# **10. Prize & Particiapation Certificates**

First Prize :C.Nadini& Team, Certificate of C.Nadini

Vyasapuri, Bandlaguda, Post:Keshavgiri Hyderabad-500005,Telangana, India Tel:040-29880079, 86,8978380692, 9642703342 9652216001, 9550544411, Website:www.mist.ac.in Email:principal@mist.ac.in principal.mahaveer@gmail.com Counseling code:MHVR, University Code:E3

Accredited by NAAC with 'A' Grade Recognized Under 2(f) of UGC Act 1956,ISO 9001:2015 Certified

II PRIZE : Vishal NamaJi& Team, Certificate of Vishal Namji

Recognized Under 2(f) of UGC Act 1956,ISO 9001:2015 Certified