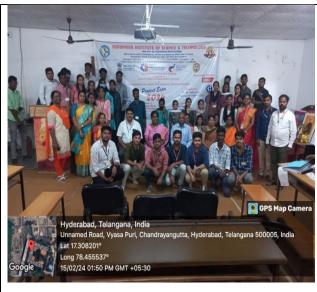

9. Photo's with GeoTag

Dr.S.Padmaja, Asso. Professor, HonourableJudge,Dr.V.Ushasree, Principal, Dr.Malla Reddy, Professor &OSD