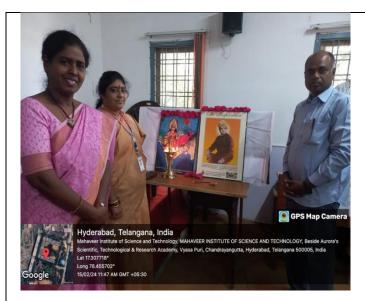

9. Photo's with GeoTag

Dr.S.Padmaja, Asso. Professor, HonourableJudge,Dr.V.Ushasree, Principal, Dr.Malla Reddy, Professor &OSD