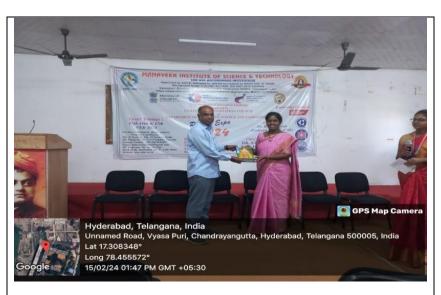

Recognized Under 2(f) of UGC Act 1956,ISO 9001:2015 Certified

Dr.M.Malla Reddy garu giving Memento giving to Dr.S.Padmaja madam