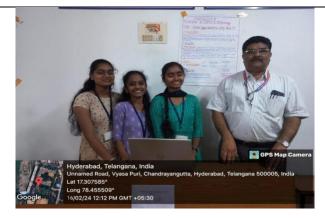

Annu Niharika Reddy (20E31A0502) Project Title: Sentiment Analysis of Restaurant Reviews using machine learning

Kukutapu Varun Kumar (20E31A0516) Dhopathi Nithin Reddy (20E31A0508) Project title: Plant Identification System using Machine Learning