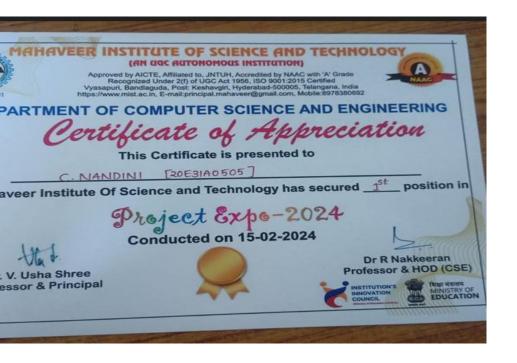

Recognized Under 2(f) of UGC Act 1956,ISO 9001:2015 Certified

C.Nandini (20E31A0505), M.Prashant (20E31A0524), P. Yougandher Reddy (20E31A0527) **First prize** 

Project Title: A Block chain based fake product identification system

# **10. Prize & Particiapation Certificates**

First Prize :C.Nadini& Team, Certificate of C.Nadini

Vyasapuri, Bandlaguda, Post:Keshavgiri Hyderabad-500005,Telangana, India Tel:040-29880079, 86,8978380692, 9642703342 9652216001, 9550544411, Website:www.mist.ac.in Email:principal@mist.ac.in principal.mahaveer@gmail.com Counseling code:MHVR, University Code:E3