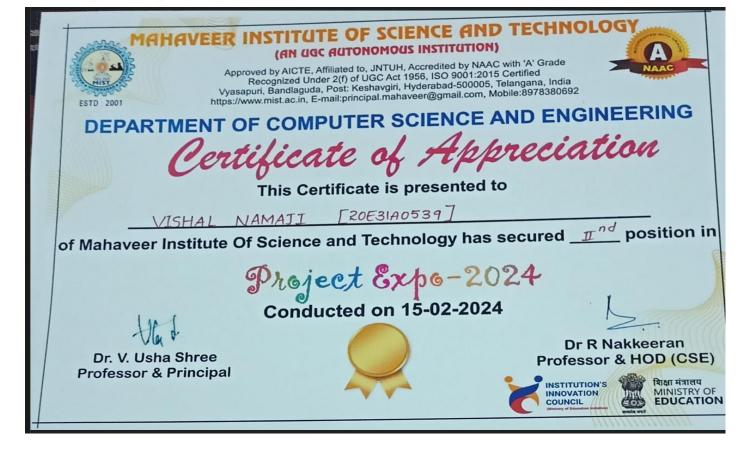

Bade Shivaram (20E31A0541), Gummadi Abhiram (20E31A0503), S. Santhosh Kumar(20E31A0568) **Third Prize** 

**Project Title:Facial Recognition Attendance System for** Classrooms

Vishal Namaji& Team (20E31A0539 **II Prize Project Title: Image Forgery Detection** 

Accredited by NAAC with 'A' Grade Recognized Under 2(f) of UGC Act 1956,ISO 9001:2015 Certified

II PRIZE : Vishal NamaJi& Team, Certificate of Vishal Namji

Recognized Under 2(f) of UGC Act 1956,ISO 9001:2015 Certified