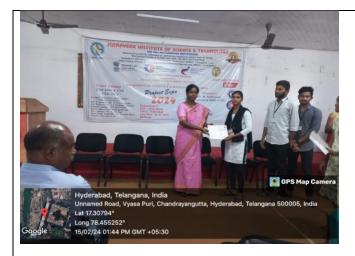

Recognized Under 2(f) of UGC Act 1956,ISO 9001:2015 Certified

Dr.M.Malla Reddy garu giving Memento giving to Dr.S.Padmaja madam