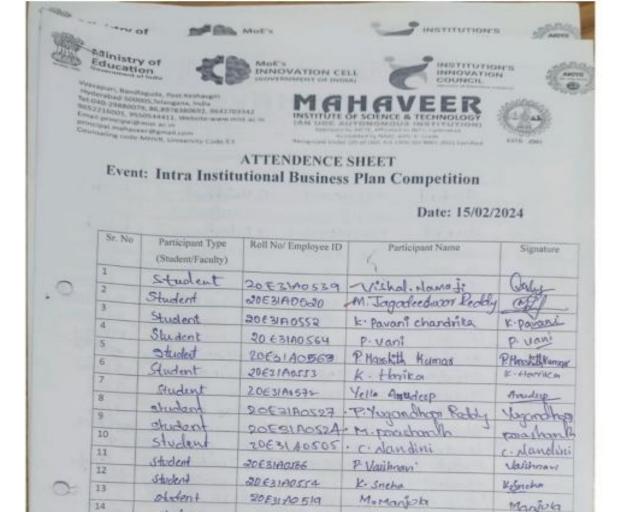

Hadens

Studeot

Student

Student

Studen

Stude-

Itaden

Student

Student

Student

Student

15

16

18

20

24

Recognized Under 2(f) of UGC Act 1956,ISO 9001:2015 Certified

20E31-0530

2063120541

2163570503

21E35A0501

20E31A0599

21E35A0504

2063HD0501

20£31A0537

DC3190512

2013190515

20ESIADS46

P. Anusha

B. Shivarsam

G. Abbiram

D. Bhargani

J. Paninder

T. Vinay Reday

-A Skyavya

J. Rushwarth

K. Dowalika

Kavesi

5- Pushpanjali

.

A

p./nusha

5 Russprid

Bishinger

Aliram

A-kanon

Bhargay

Farth

Ruch

Propaliza

A-Sheenys

T. Unay Reddy

q

inistry of

ducation

**Ministry of Ecucation** Government of India