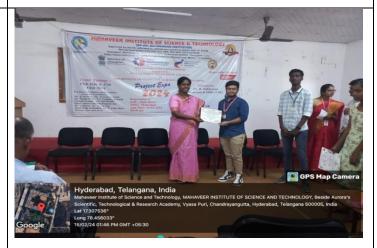

9. Photo's with GeoTag

Dr.S.Padmaja, Asso. Professor, HonourableJudge,Dr.V.Ushasree, Principal, Dr.Malla Reddy, Professor &OSD

#### **Group Photo**

Pavani (20E31A0552), Harshith (20E31A0563 , P. Vani (20E31A0564) Project Title : Wild Prediction using Machine learning

Dasari bhargavI(20E31A0549) Akitikaveri(21E35A0501) Jarpularavindher(21E35A0504) Project Tile : Detection of Cyber Bullying on Social Media Using Machine Learning